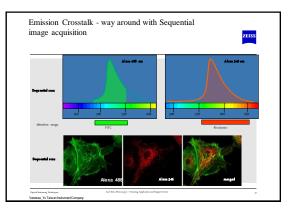

--------------------------------|-------------------------------------------------------------|--|--|--|
| Light Source      | Mercury or Xenon Lamp                      | Laser                                                       |  |  |  |
| Illuminated Field | Wide Field                                 | Spot                                                        |  |  |  |
| Image Acquisition | Parallel, Frame at Once                    | Sequential, Pixel wise                                      |  |  |  |
| Signal Separation | Dichroic Beam Splitter,<br>Emission Filter | Beam Splitter Cascade,<br>Emission Filter                   |  |  |  |
| Detector          | Eye or CCD Camera                          | Diffraction limited by<br>pinhole → Photomultiplie<br>(PMT) |  |  |  |