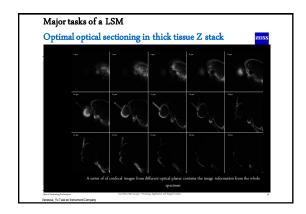

|                                      |    |       |     |    |                         | ZEIN            |
|--------------------------------------|----|-------|-----|----|-------------------------|-----------------|
|                                      | BF | Phase | DIC | FL | glass<br>cover<br>slide | Plastic<br>dish |
| Plan-Neofluar 10X/0.3<br>Ph1         | v  | v     |     | v  | v                       | v               |
| LD Plan-Neofluar<br>20X/0.4 corr Ph2 | v  | v     |     | v  | v                       | v               |
| LD Plan-Neofluar<br>40X/0.6 corr Ph2 | v  | v     |     | v  | v                       | v               |
| Plan-Neofluar 40X/1.3<br>oil         | v  |       | v   | v  | v                       |                 |
| Plan-Neofluar<br>100X/1.3 oil DIC    | v  |       | v   | v  | v                       |                 |