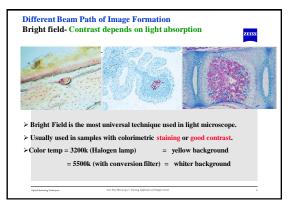

|                                      |    |       |     |    |                         | ZEIN            |
|--------------------------------------|----|-------|-----|----|-------------------------|-----------------|
|                                      | BF | Phase | DIC | FL | glass<br>cover<br>slide | Plastic<br>dish |
| Plan-Neofluar 10X/0.3<br>Ph1         | v  | v     |     | v  | v                       | v               |
| LD Plan-Neofluar<br>20X/0.4 corr Ph2 | v  | v     |     | v  | v                       | v               |
| LD Plan-Neofluar<br>40X/0.6 corr Ph2 | v  | v     |     | v  | v                       | v               |
| Plan-Neofluar 40X/1.3<br>oil         | v  |       | v   | v  | v                       |                 |
| Plan-Neofluar<br>100X/1.3 oil DIC    | v  |       | v   | v  | v                       |                 |