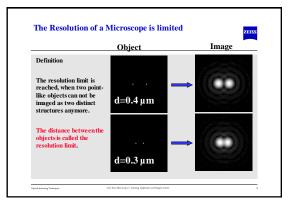

|                                      |    |       |     |    |                         | ZEIN            |
|--------------------------------------|----|-------|-----|----|-------------------------|-----------------|
|                                      | BF | Phase | DIC | FL | glass<br>cover<br>slide | Plastic<br>dish |
| Plan-Neofluar 10X/0.3<br>Ph1         | v  | v     |     | v  | v                       | v               |
| LD Plan-Neofluar<br>20X/0.4 corr Ph2 | v  | v     |     | v  | v                       | v               |
| LD Plan-Neofluar<br>40X/0.6 corr Ph2 | v  | v     |     | v  | v                       | v               |
| Plan-Neofluar 40X/1.3<br>oil         | v  |       | v   | v  | v                       |                 |
| Plan-Neofluar