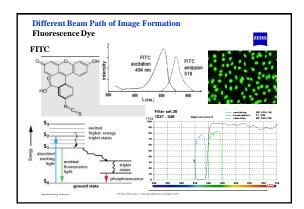

| ZEIN            |
|--------------------------------------|----|-------|-----|----|-------------------------|-----------------|
|                                      | BF | Phase | DIC | FL | glass<br>cover<br>slide | Plastic<br>dish |
| Plan-Neofluar 10X/0.3<br>Ph1         | v  | v     |     | v  | v                       | v               |
| LD Plan-Neofluar<br>20X/0.4 corr Ph2 | v  | v     |     | v  | v                       | v               |
| LD Plan-Neofluar<br>40X/0.6 corr Ph2 | v  | v     |     | v  | v                       | v               |
| Plan-Neofluar 40X/1.3<br>oil         | v  |       | v   | v  | v                       |                 |
| Plan-Neofluar<br>100X/1.3 oil DIC    | v  |       | v   | v  | v                       |                 |















|                   | Wide Field Microscope                      | Laser Scanning Microscop                                    |  |  |  |
|-------------------|--------------------------------------------|-------------------------------------------------------------|--|--|--|
| Light Source      | Mercury or Xenon Lamp                      | Laser                                                       |  |  |  |
| Illuminated Field | Wide Field                                 | Spot                                                        |  |  |  |
| Image Acquisition | Parallel, Frame at Once                    | Sequential, Pixel wise                                      |  |  |  |
| Signal Separation | Dichroic Beam Splitter,<br>Emission Filter | Beam Splitter Cascade,<br>Emi