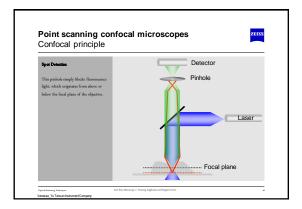

| ZEIN            |
|--------------------------------------|----|-------|-----|----|-------------------------|-----------------|
|                                      | BF | Phase | DIC | FL | glass<br>cover<br>slide | Plastic<br>dish |
| Plan-Neofluar 10X/0.3<br>Ph1         | v  | v     |     | v  | v                       | v               |
| LD Plan-Neofluar<br>20X/0.4 corr Ph2 | v  | v     |     | v  | v                       | v               |
| LD Plan-Neofluar<br>40X/0.6 corr Ph2 | v  | v     |     | v  | v                       | v               |
| Plan-Neofluar 40X/1.3<br>oil         | v  |       | v   | v  | v                       |                 |
| Plan-Neofluar<br>100X/1.3 oil DIC    | v  |       | v   | v  | v                       |                 |















|                   | Wide Field Microscope                      | Laser Scanning Microscop                                    |  |  |  |
|-------------------|--------------------------------------------|-------------------------------------------------------------|--|--|--|
| Light Source      | Mercury or Xenon Lamp                      | Laser                                                       |  |  |  |
| Illuminated Field | Wide Field                                 | Spot                                                        |  |  |  |
| Image Acquisition | Parallel, Frame at Once                    | Sequential, Pixel wise                                      |  |  |  |
| Signal Separation | Dichroic Beam Splitter,<br>Emission Filter | Beam Splitter Cascade,<br>Emission Filter