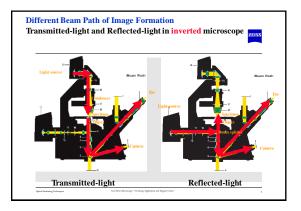

|                                      |    |       |     |    |                         | ZEIN            |
|--------------------------------------|----|-------|-----|----|-------------------------|-----------------|
|                                      | BF | Phase | DIC | FL | glass<br>cover<br>slide | Plastic<br>dish |
| Plan-Neofluar 10X/0.3<br>Ph1         | v  | v     |     | v  | v                       | v               |
| LD Plan-Neofluar<br>20X/0.4 corr Ph2 | v  | v     |     | v  | v                       | v               |
| LD Plan-Neofluar<br>40X/0.6 corr Ph2 | v  | v     |     | v  | v                       | v               |
| Plan-Neofluar 40X/1.3<br>oil         | v  |       | v   | v  | v                       |                 |
| Plan-Ne