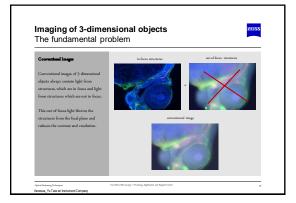

| ZEIN            |
|--------------------------------------|----|-------|-----|----|-------------------------|-----------------|
|                                      | BF | Phase | DIC | FL | glass<br>cover<br>slide | Plastic<br>dish |
| Plan-Neofluar 10X/0.3<br>Ph1         | v  | v     |     | v  | v                       | v               |
| LD Plan-Neofluar<br>20X/0.4 corr Ph2 | v  | v     |     | v  | v                       | v               |
| LD Plan-Neofluar<br>40X/0.6 corr Ph2 | v  | v     |     | v  | v                       | v               |
| Plan-Neofluar 40X/1.3<br>oil         | v  |       | v   | v  | v                       |                 |
| Plan-Neofluar<br>100X/1.3 oil DIC    | v  |       | v   | v  | v                       |                 |















|                   | Wide Field Microscope                      | Laser Scanning Microscop                                    |  |  |  |
|-------------------|--------------------------------------------|-------------------------------------------------------------|--|--|--|
| Light Source      | Mercury or Xenon Lamp                      | Laser                                                       |  |  |  |
| Illuminated Field | Wide Field                                 | Spot                                                        |  |  |  |
| Image Acquisition | Parallel, Frame at Once                    | Sequential, Pixel wise                                      |  |  |  |
| Signal Separation | Dichroic Beam Splitter,<br>Emission Filter | Beam Splitter Cascade,<br>Emission