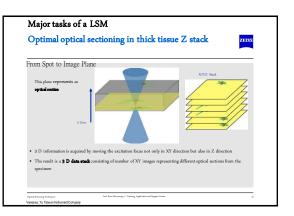

------------------------|-------------------------------------------------------------|--|--|--|
| Light Source      | Mercury or Xenon Lamp                      | Laser                                                       |  |  |  |
| Illuminated Field | Wide Field                                 | Spot                                                        |  |  |  |
| Image Acquisition | Parallel, Frame at Once                    | Sequential, Pixel wise                                      |  |  |  |
| Signal Separation | Dichroic Beam Splitter,<br>Emission Filter | Beam Splitter Cascade,<br>Emission Filter                   |  |  |  |
| Detector          | Eye or CCD Camera                          | Diffraction limited by<br>pinhole → Photomultiplie<br>(PMT) |  |  |  |