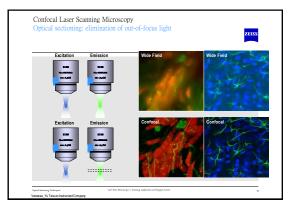

|                   | Wide Field Microscope                      | Laser Scanning Microscop                                    |  |  |  |
|-------------------|--------------------------------------------|-------------------------------------------------------------|--|--|--|
| Light Source      | Mercury or Xenon Lamp                      | Laser                                                       |  |  |  |
| Illuminated Field | Wide Field                                 | Spot                                                        |  |  |  |
| Image Acquisition | Parallel, Frame at Once                    | Sequential, Pixel wise                                      |  |  |  |
| Signal Separation | Dichroic Beam Splitter,<br>Emission Filter | Beam Splitter Cascade,<br>Emission Filter                   |  |  |  |
| Detector          | Eye or CCD Camera                          | Diffraction limited by<br>pinhole → Photomultiplie<br>(PMT) |  |  |  |