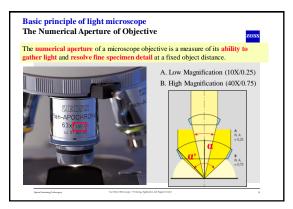

|                                      |    |       |     |    |                         | ZEIN            |
|--------------------------------------|----|-------|-----|----|-------------------------|-----------------|
|                                      | BF | Phase | DIC | FL | glass<br>cover<br>slide | Plastic<br>dish |
| Plan-Neofluar 10X/0.3<br>Ph1         | v  | v     |     | v  | v                       | v               |
| LD Plan-Neofluar<br>20X/0.4 corr Ph2 | v  | v     |     | v  | v                       | v               |
| LD Plan-Neofluar<br>40X/0.6 corr Ph2 | v  | v     |     | v  | v                       | v               |
| Plan-Neofluar 40X/1.3<br>oil         | v  |       | v   | v  | v                       |                 |
| Plan-Neofluar<br>100X/1.3 oil DIC    | v  |       | v   | v  | v                       |                 |