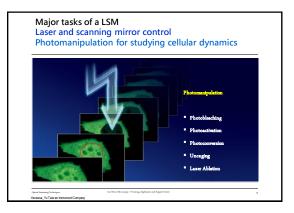

----------|-------------------------------------------------------------|--|--|--|
| Light Source      | Mercury or Xenon Lamp                      | Laser                                                       |  |  |  |
| Illuminated Field | Wide Field                                 | Spot                                                        |  |  |  |
| Image Acquisition | Parallel, Frame at Once                    | Sequential, Pixel wise                                      |  |  |  |
| Signal Separation | Dichroic Beam Splitter,<br>Emission Filter | Beam Splitter Cascade,<br>Emission Filter                   |  |  |  |
| Detector          | Eye or CCD Camera                          | Diffraction limited by<br>pinhole → Photomultiplie<br>(PMT) |  |  |  |