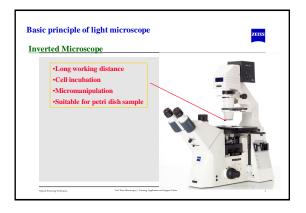

|                                      |    |       |     |    |                         | ZEIN            |
|--------------------------------------|----|-------|-----|----|-------------------------|-----------------|
|                                      | BF | Phase | DIC | FL | glass<br>cover<br>slide | Plastic<br>dish |
| Plan-Neofluar 10X/0.3<br>Ph1         | v  | v     |     | v  | v                       | v               |
| LD Plan-Neofluar<br>20X/0.4 corr Ph2 | v  | v     |     | v  | v                       | v               |
| LD Plan-Neofluar<br>40X/0.6 corr Ph2 | v  | v     |     | v  | v                       | v               |
| Plan-Neofluar 40X/1.3<br>oil         | v  |       | v   | v  | v                       |                 |
| Plan-