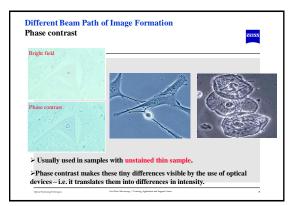

|                                      |    |       |     |    |                         | ZEIN            |
|--------------------------------------|----|-------|-----|----|-------------------------|-----------------|
|                                      | BF | Phase | DIC | FL | glass<br>cover<br>slide | Plastic<br>dish |
| Plan-Neofluar 10X/0.3<br>Ph1         | v  | v     |     | v  | v                       | v               |
| LD Plan-Neofluar<br>20X/0.4 corr Ph2 | v  | v     |     | v  | v                       | v               |
| LD Plan-Neofluar<br>40X/0.6 corr Ph2 | v  | v     |     | v  | v                       | v               |
| Plan-Neofluar 40X/1.3<br>oil         | v  |       | v   | v  | v                       |                 |
| Plan-Neofluar<br>100X/1.3 oil DIC    | v  |       | v   | v  | v                       |                 |