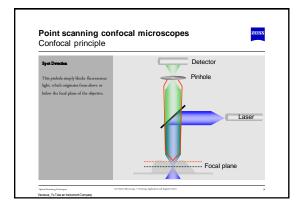

|                   | Wide Field Microscope                      | Laser Scanning Microscop                                    |  |  |  |
|-------------------|--------------------------------------------|-------------------------------------------------------------|--|--|--|
| Light Source      | Mercury or Xenon Lamp                      | Laser                                                       |  |  |  |
| Illuminated Field | Wide Field                                 | Spot                                                        |  |  |  |
| Image Acquisition | Parallel, Frame at Once                    | Sequential, Pixel wise                                      |  |  |  |
| Signal Separation | Dichroic Beam Splitter,<br>Emission Filter | Beam Splitter Cascade,<br>Emission Filter                   |  |  |  |
| Detector          | Eye or CCD Camera                          | Diffraction limited by<br>pinhole → Photomultiplie<br>(PMT) |  |  |  |