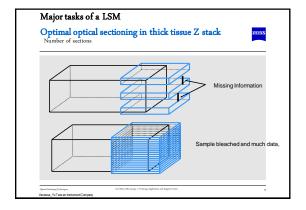

|                                      |    |       |     |    |                         | ZEIN            |
|--------------------------------------|----|-------|-----|----|-------------------------|-----------------|
|                                      | BF | Phase | DIC | FL | glass<br>cover<br>slide | Plastic<br>dish |
| Plan-Neofluar 10X/0.3<br>Ph1         | v  | v     |     | v  | v                       | v               |
| LD Plan-Neofluar<br>20X/0.4 corr Ph2 | v  | v     |     | v  | v                       | v               |
| LD Plan-Neofluar<br>40X/0.6 corr Ph2 | v  | v     |     | v  | v                       | v               |
| Plan-Neofluar 40X/1.3<br>oil         | v  |       | v   | v  | v                       |                 |
| Plan-Neofluar<br>100X/1.3 oil DIC    | v  |       | v   | v  | v                       |                 |