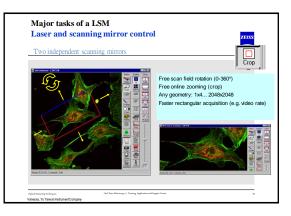

------------|-------------------------------------------------------------|--|--|--|
| Light Source      | Mercury or Xenon Lamp                      | Laser                                                       |  |  |  |
| Illuminated Field | Wide Field                                 | Spot                                                        |  |  |  |
| Image Acquisition | Parallel, Frame at Once                    | Sequential, Pixel wise                                      |  |  |  |
| Signal Separation | Dichroic Beam Splitter,<br>Emission Filter | Beam Splitter Cascade,<br>Emission Filter                   |  |  |  |
| Detector          | Eye or CCD Camera                          | Diffraction limited by<br>pinhole → Photomultiplie<br>(PMT) |  |  |  |