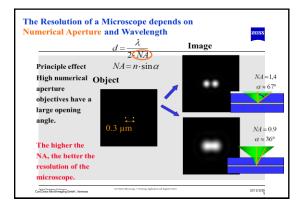

|                                      |    |       |     |    |                         | ZEIN            |
|--------------------------------------|----|-------|-----|----|-------------------------|-----------------|
|                                      | BF | Phase | DIC | FL | glass<br>cover<br>slide | Plastic<br>dish |
| Plan-Neofluar 10X/0.3<br>Ph1         | v  | v     |     | v  | v                       | v               |
| LD Plan-Neofluar<br>20X/0.4 corr Ph2 | v  | v     |     | v  | v                       | v               |
| LD Plan-Neofluar<br>40X/0.6 corr Ph2 | v  | v     |     | v  | v                       | v               |
| Plan-Neofluar 40X/1.3<br>oil         | v  |       | v   | v  | v                       |                 |
| Plan-Neofluar<br>10