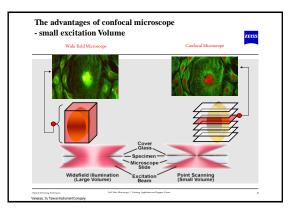

------------------------------------|-------------------------------------------------------------|--|--|--|
| Light Source      | Mercury or Xenon Lamp                      | Laser                                                       |  |  |  |
| Illuminated Field | Wide Field                                 | Spot                                                        |  |  |  |
| Image Acquisition | Parallel, Frame at Once                    | Sequential, Pixel wise                                      |  |  |  |
| Signal Separation | Dichroic Beam Splitter,<br>Emission Filter | Beam Splitter Cascade,<br>Emission Filter                   |  |  |  |
| Detector          | Eye or CCD Camera                          | Diffraction limited by<br>pinhole → Photomultiplie<br>(PMT) |  |  |  |