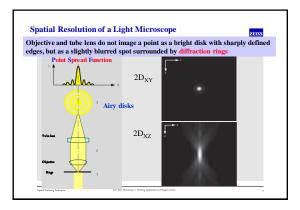

|                                      |    |       |     |    |                         | ZEIN            |
|--------------------------------------|----|-------|-----|----|-------------------------|-----------------|
|                                      | BF | Phase | DIC | FL | glass<br>cover<br>slide | Plastic<br>dish |
| Plan-Neofluar 10X/0.3<br>Ph1         | v  | v     |     | v  | v                       | v               |
| LD Plan-Neofluar<br>20X/0.4 corr Ph2 | v  | v     |     | v  | v                       | v               |
| LD Plan-Neofluar<br>40X/0.6 corr Ph2 | v  | v     |     | v  | v                       | v               |
| Plan-Neofluar 40X/1.3<br>oil         | v  |       | v   | v  | v                       |                 |
| Plan-Neof