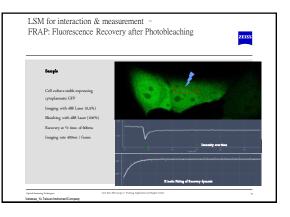

--------|-------------------------------------------------------------|--|--|--|
| Light Source      | Mercury or Xenon Lamp                      | Laser                                                       |  |  |  |
| Illuminated Field | Wide Field                                 | Spot                                                        |  |  |  |
| Image Acquisition | Parallel, Frame at Once                    | Sequential, Pixel wise                                      |  |  |  |
| Signal Separation | Dichroic Beam Splitter,<br>Emission Filter | Beam Splitter Cascade,<br>Emission Filter                   |  |  |  |
| Detector          | Eye or CCD Camera                          | Diffraction limited by<br>pinhole → Photomultiplie<br>(PMT) |  |  |  |