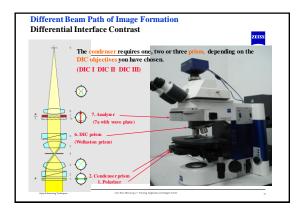

|                                      |    |       |     |    |                         | ZEIN            |
|--------------------------------------|----|-------|-----|----|-------------------------|-----------------|
|                                      | BF | Phase | DIC | FL | glass<br>cover<br>slide | Plastic<br>dish |
| Plan-Neofluar 10X/0.3<br>Ph1         | v  | v     |     | v  | v                       | v               |
| LD Plan-Neofluar<br>20X/0.4 corr Ph2 | v  | v     |     | v  | v                       | v               |
| LD Plan-Neofluar<br>40X/0.6 corr Ph2 | v  | v     |     | v  | v                       | v               |
| Plan-Neofluar 40X/1.3<br>oil         | v  |       | v   | v  | v                       |                 |
| Plan-Neofluar<br>100X/1.3 oil DIC