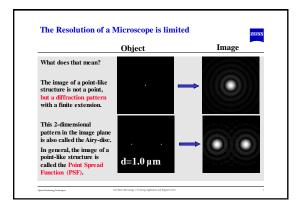

|                                      |    |       |     |    |                         | ZEIN            |
|--------------------------------------|----|-------|-----|----|-------------------------|-----------------|
|                                      | BF | Phase | DIC | FL | glass<br>cover<br>slide | Plastic<br>dish |
| Plan-Neofluar 10X/0.3<br>Ph1         | v  | v     |     | v  | v                       | v               |
| LD Plan-Neofluar<br>20X/0.4 corr Ph2 | v  | v     |     | v  | v                       | v               |
| LD Plan-Neofluar<br>40X/0.6 corr Ph2 | v  | v     |     | v  | v                       | v               |
| Plan-Neofluar 40X/1.3<br>oil         | v  |       | v   | v  | v                       |                 |
| Plan-Neoflu