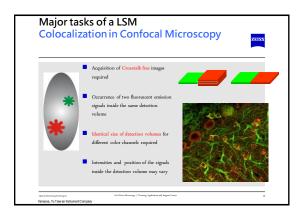

--------------------------|-------------------------------------------------------------|--|--|--|
| Light Source      | Mercury or Xenon Lamp                      | Laser                                                       |  |  |  |
| Illuminated Field | Wide Field                                 | Spot                                                        |  |  |  |
| Image Acquisition | Parallel, Frame at Once                    | Sequential, Pixel wise                                      |  |  |  |
| Signal Separation | Dichroic Beam Splitter,<br>Emission Filter | Beam Splitter Cascade,<br>Emission Filter                   |  |  |  |
| Detector          | Eye or CCD Camera                          | Diffraction limited by<br>pinhole → Photomultiplie<br>(PMT) |  |  |  |