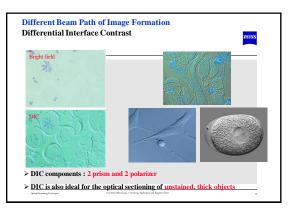

|                                      |    |       |     |    |                         | ZEIN            |
|--------------------------------------|----|-------|-----|----|-------------------------|-----------------|
|                                      | BF | Phase | DIC | FL | glass<br>cover<br>slide | Plastic<br>dish |
| Plan-Neofluar 10X/0.3<br>Ph1         | v  | v     |     | v  | v                       | v               |
| LD Plan-Neofluar<br>20X/0.4 corr Ph2 | v  | v     |     | v  | v                       | v               |
| LD Plan-Neofluar<br>40X/0.6 corr Ph2 | v  | v     |     | v  | v                       | v               |
| Plan-Neofluar 40X/1.3<br>oil         | v  |       | v   | v  | v                       |                 |
| Plan-Neofluar<br>100X/1.3 oil D