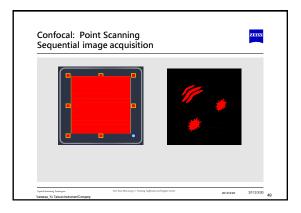

|                   | Wide Field Microscope                      | Laser Scanning Microscop                                    |  |  |  |
|-------------------|--------------------------------------------|-------------------------------------------------------------|--|--|--|
| Light Source      | Mercury or Xenon Lamp                      | Laser                                                       |  |  |  |
| Illuminated Field | Wide Field                                 | Spot                                                        |  |  |  |
| Image Acquisition | Parallel, Frame at Once                    | Sequential, Pixel wise                                      |  |  |  |
| Signal Separation | Dichroic Beam Splitter,<br>Emission Filter | Beam Splitter Cascade,<br>Emission Filter                   |  |  |  |
| Detector          | Eye or CCD Camera                          | Diffraction limited by<br>pinhole → Photomultiplie<br>(PMT) |  |  |  |