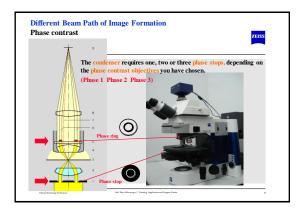

|                                      |    |       |     |    |                         | ZEIN            |
|--------------------------------------|----|-------|-----|----|-------------------------|-----------------|
|                                      | BF | Phase | DIC | FL | glass<br>cover<br>slide | Plastic<br>dish |
| Plan-Neofluar 10X/0.3<br>Ph1         | v  | v     |     | v  | v                       | v               |
| LD Plan-Neofluar<br>20X/0.4 corr Ph2 | v  | v     |     | v  | v                       | v               |
| LD Plan-Neofluar<br>40X/0.6 corr Ph2 | v  | v     |     | v  | v                       | v               |
| Plan-Neofluar 40X/1.3<br>oil         | v  |       | v   | v  | v                       |                 |
| Plan-Neofluar<br>100X/1.3 oil DIC    | v  |       | v   | v  | v                       |                 |