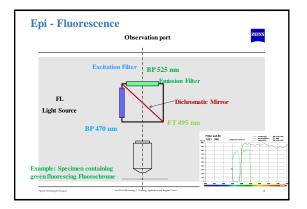

| ZEIN            |
|--------------------------------------|----|-------|-----|----|-------------------------|-----------------|
|                                      | BF | Phase | DIC | FL | glass<br>cover<br>slide | Plastic<br>dish |
| Plan-Neofluar 10X/0.3<br>Ph1         | v  | v     |     | v  | v                       | v               |
| LD Plan-Neofluar<br>20X/0.4 corr Ph2 | v  | v     |     | v  | v                       | v               |
| LD Plan-Neofluar<br>40X/0.6 corr Ph2 | v  | v     |     | v  | v                       | v               |
| Plan-Neofluar 40X/1.3<br>oil         | v  |       | v   | v  | v                       |                 |
| Plan-Neofluar<br>100X/1.3 oil DIC    | v  |       | v   | v  | v                       |                 |















|                   | Wide Field Microscope                      | Laser Scanning Microscop                                    |  |  |  |
|-------------------|--------------------------------------------|-------------------------------------------------------------|--|--|--|
| Light Source      | Mercury or Xenon Lamp                      | Laser                                                       |  |  |  |
| Illuminated Field | Wide Field                                 | Spot                                                        |  |  |  |
| Image Acquisition | Parallel, Frame at Once                    | Sequential, Pixel wise                                      |  |  |  |
| Signal Separation | Dichroic Beam Splitter,<br>Emission Filter | Beam Splitter Cascade,<br>Emiss