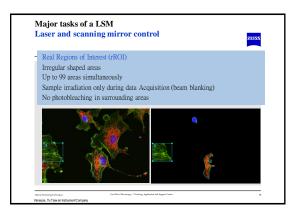

--------------|-------------------------------------------------------------|--|--|--|
| Light Source      | Mercury or Xenon Lamp                      | Laser                                                       |  |  |  |
| Illuminated Field | Wide Field                                 | Spot                                                        |  |  |  |
| Image Acquisition | Parallel, Frame at Once                    | Sequential, Pixel wise                                      |  |  |  |
| Signal Separation | Dichroic Beam Splitter,<br>Emission Filter | Beam Splitter Cascade,<br>Emission Filter                   |  |  |  |
| Detector          | Eye or CCD Camera                          | Diffraction limited by<br>pinhole → Photomultiplie<br>(PMT) |  |  |  |