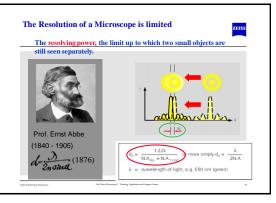

|                                      |    |       |     |    |                         | ZEIN            |
|--------------------------------------|----|-------|-----|----|-------------------------|-----------------|
|                                      | BF | Phase | DIC | FL | glass<br>cover<br>slide | Plastic<br>dish |
| Plan-Neofluar 10X/0.3<br>Ph1         | v  | v     |     | v  | v                       | v               |
| LD Plan-Neofluar<br>20X/0.4 corr Ph2 | v  | v     |     | v  | v                       | v               |
| LD Plan-Neofluar<br>40X/0.6 corr Ph2 | v  | v     |     | v  | v                       | v               |
| Plan-Neofluar 40X/1.3<br>oil         | v  |       | v   | v  | v                       |                 |
| Plan-Neofluar<br>