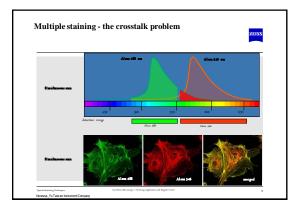

----------------------------------|-------------------------------------------------------------|--|--|--|
| Light Source      | Mercury or Xenon Lamp                      | Laser                                                       |  |  |  |
| Illuminated Field | Wide Field                                 | Spot                                                        |  |  |  |
| Image Acquisition | Parallel, Frame at Once                    | Sequential, Pixel wise                                      |  |  |  |
| Signal Separation | Dichroic Beam Splitter,<br>Emission Filter | Beam Splitter Cascade,<br>Emission Filter                   |  |  |  |
| Detector          | Eye or CCD Camera                          | Diffraction limited by<br>pinhole → Photomultiplie<br>(PMT) |  |  |  |