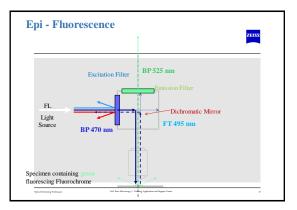

|                                      |    |       |     |    |                         | ZEIN            |
|--------------------------------------|----|-------|-----|----|-------------------------|-----------------|
|                                      | BF | Phase | DIC | FL | glass<br>cover<br>slide | Plastic<br>dish |
| Plan-Neofluar 10X/0.3<br>Ph1         | v  | v     |     | v  | v                       | v               |
| LD Plan-Neofluar<br>20X/0.4 corr Ph2 | v  | v     |     | v  | v                       | v               |
| LD Plan-Neofluar<br>40X/0.6 corr Ph2 | v  | v     |     | v  | v                       | v               |
| Plan-Neofluar 40X/1.3<br>oil         | v  |       | v   | v  | v                       |                 |
| Plan-Neofluar<br>100X/1.3 oil DIC    | v  |       | v   | v  | v                       |                 |