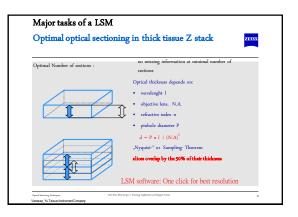

|                                      |    |       |     |    |                         | ZEIN            |
|--------------------------------------|----|-------|-----|----|-------------------------|-----------------|
|                                      | BF | Phase | DIC | FL | glass<br>cover<br>slide | Plastic<br>dish |
| Plan-Neofluar 10X/0.3<br>Ph1         | v  | v     |     | v  | v                       | v               |
| LD Plan-Neofluar<br>20X/0.4 corr Ph2 | v  | v     |     | v  | v                       | v               |
| LD Plan-Neofluar<br>40X/0.6 corr Ph2 | v  | v     |     | v  | v                       | v               |
| Plan-Neofluar 40X/1.3<br>oil         | v  |       | v   | v  | v                       |                 |
| Plan-Neofluar<br>100X/1.3 oil DIC    | v  |       | v   | v  | v                       |                 |