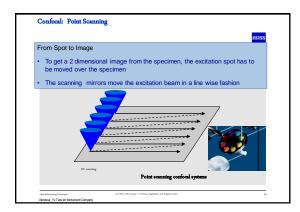

|                   | Wide Field Microscope                      | Laser Scanning Microscop                                    |  |  |  |
|-------------------|--------------------------------------------|-------------------------------------------------------------|--|--|--|
| Light Source      | Mercury or Xenon Lamp                      | Laser                                                       |  |  |  |
| Illuminated Field | Wide Field                                 | Spot                                                        |  |  |  |
| Image Acquisition | Parallel, Frame at Once                    | Sequential, Pixel wise                                      |  |  |  |
| Signal Separation | Dichroic Beam Splitter,<br>Emission Filter | Beam Splitter Cascade,<br>Emission Filter                   |  |  |  |
| Detector          | Eye or CCD Camera                          | Diffraction limited by<br>pinhole → Photomultiplie<br>(PMT) |  |  |  |