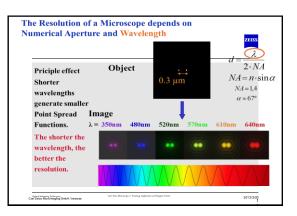

|                                      |    |       |     |    |                         | ZEIN            |
|--------------------------------------|----|-------|-----|----|-------------------------|-----------------|
|                                      | BF | Phase | DIC | FL | glass<br>cover<br>slide | Plastic<br>dish |
| Plan-Neofluar 10X/0.3<br>Ph1         | v  | v     |     | v  | v                       | v               |
| LD Plan-Neofluar<br>20X/0.4 corr Ph2 | v  | v     |     | v  | v                       | v               |
| LD Plan-Neofluar<br>40X/0.6 corr Ph2 | v  | v     |     | v  | v                       | v               |
| Plan-Neofluar 40X/1.3<br>oil         | v  |       | v   | v  | v                       |                 |
| Plan-Neofluar<br>100X