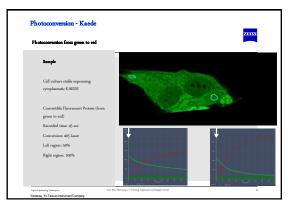

----|-------------------------------------------------------------|--|--|--|
| Light Source      | Mercury or Xenon Lamp                      | Laser                                                       |  |  |  |
| Illuminated Field | Wide Field                                 | Spot                                                        |  |  |  |
| Image Acquisition | Parallel, Frame at Once                    | Sequential, Pixel wise                                      |  |  |  |
| Signal Separation | Dichroic Beam Splitter,<br>Emission Filter | Beam Splitter Cascade,<br>Emission Filter                   |  |  |  |
| Detector          | Eye or CCD Camera                          | Diffraction limited by<br>pinhole → Photomultiplie<br>(PMT) |  |  |  |