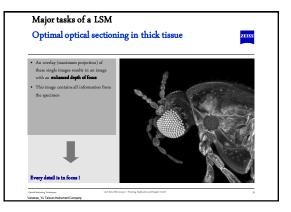

|                                      |    |       |     |    |                         | ZEIN            |
|--------------------------------------|----|-------|-----|----|-------------------------|-----------------|
|                                      | BF | Phase | DIC | FL | glass<br>cover<br>slide | Plastic<br>dish |
| Plan-Neofluar 10X/0.3<br>Ph1         | v  | v     |     | v  | v                       | v               |
| LD Plan-Neofluar<br>20X/0.4 corr Ph2 | v  | v     |     | v  | v                       | v               |
| LD Plan-Neofluar<br>40X/0.6 corr Ph2 | v  | v     |     | v  | v                       | v               |
| Plan-Neofluar 40X/1.3<br>oil         | v  |       | v   | v  | v                       |                 |
| Plan-Neofluar<br>100X/1.3 oil DIC    | v  |       | v   | v  | v                       |                 |